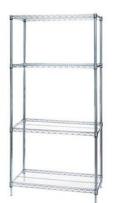

# **Adjustable Mesh**

There are no tools required to assemble and dismantle this shelving

Size:

W36" x D18" x H70"