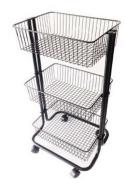

## **Foldable Utility Cart**

 When not in use, this cart can be folded flat for space-saving storage. The cart with wheels has great flexibility and mobility.

Size: D45.5 x W75.5 x H92 cm

Email: sales@flywell.com.tw