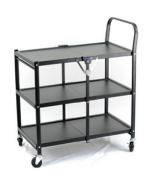

## **Mesh Hanging Rack**

 With great storage space, it is an excellent addition to your rooms.

Size:

D45 x W90 x H180 cm

 With slimline frame and beautiful black finish, our utility cart will fit in small cramped space and incorporate well with other furniture.

Size: W43 x D34 x H75 cm

## **Foldable Utility Cart**

 When not in use, this cart can be folded flat for space-saving storage. The cart with wheels has great flexibility and mobility.

Size: D45.5 x W75.5 x H92 cm

Email: sales@flywell.com.tw