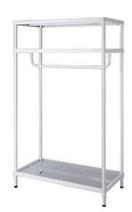

## **Mesh Hanging Rack**

 With great storage space, it is an excellent addition to your rooms.

Size:

D45 x W90 x H180 cm

 With slimline frame and beautiful black finish, our utility cart will fit in small cramped space and incorporate well with other furniture.