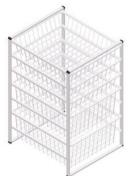

### **7 Tier Storage Drawers**

• The shelves can be put at any height-level you prefer to satisfy your personal storage demand and fit in any room.

**Adjustable Storage Shelving** 

Size: W45, 65, 85 x D34.5 x H120 cm

## Made of durable iron with compelling white coating, it is built for long-lasting use.

Size: W45.2 x D50 x H74 cm

Basket Size: W42.7 x D49.4 x H8.5 cm W42.7 x D49.4 x H18.5cm